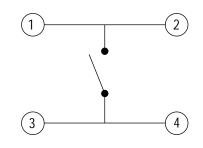

# PC Layout

Through Hole

Schematic

Surface Mount

Dimensions are shown: mm Specifications and dimensions subject to change