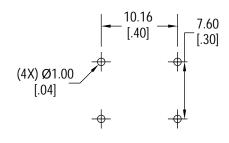

# PC Layout

Through Hole

Schematic

Surface Mount

Dimensions are shown: mm Specifications and dimensions subject to change