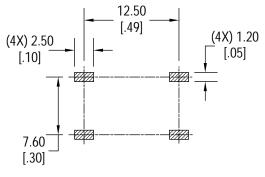

# PC Layout

Through Hole

Schematic

Surface Mount

Dimensions are shown: mm Specifications and dimensions subject to change