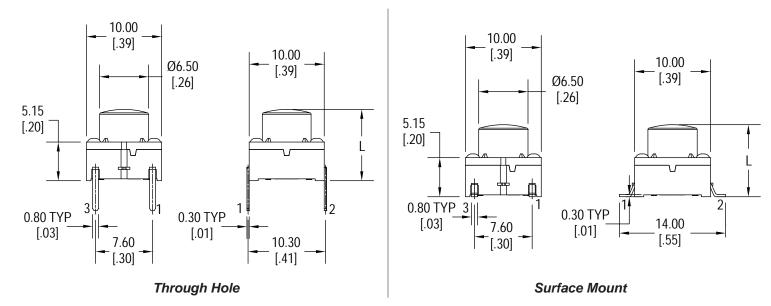

#### Dimensions

# PC Layout

Through Hole

Schematic

Surface Mount

Dimensions are shown: mm Specifications and dimensions subject to change